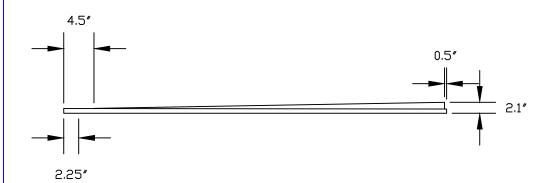

## HYDRO BAN® Linear Pre-Sloped Shower Pan Dimensions 38" x 66"

AS A PROFESSIONAL COURTESY, LATICRETE OFFERS TECHNICAL SERVICES FREE OF CHARGE. THE USER MAINTAINS ALL RESPONSIBILITY FOR VERIFYING THE APPLICABILITY AND SUTIABILITY OF THE TECHNICAL SERVICE OR INFORMATION PROVIDED.