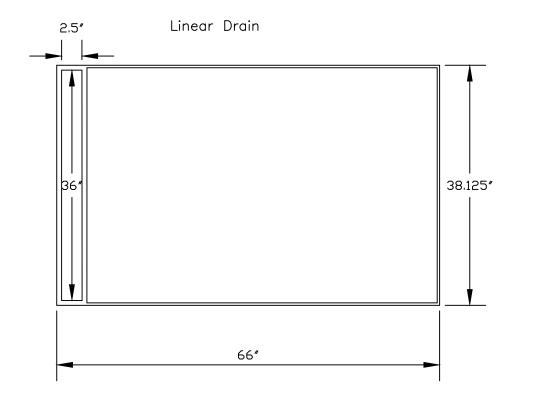

## HYDRO BAN® Linear Pre-Sloped Shower Pan Dimensions 38" x 66"

AS A PROFESSIONAL COURTESY, LATICRETE OFFERS TECHNICAL SERVICES FREE OF CHARGE. THE USER MAINTAINS ALL RESPONSIBILITY FOR VERIFYING THE APPLICABILITY AND SUTIABILITY OF THE TECHNICAL SERVICE OR INFORMATION PROVIDED.