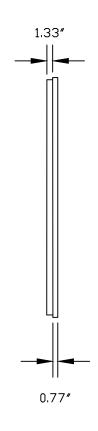

## HYDRO BAN® Linear Pre-Sloped Shower Pan Dimensions 38" x 66"

AS A PROFESSIONAL COURTESY, LATICRETE OFFERS TECHNICAL SERVICES FREE OF CHARGE. THE USER MAINTAINS ALL RESPONSIBILITY FOR VERIFYING THE APPLICABILITY AND SUTIABILITY OF THE TECHNICAL SERVICE OR INFORMATION PROVIDED.